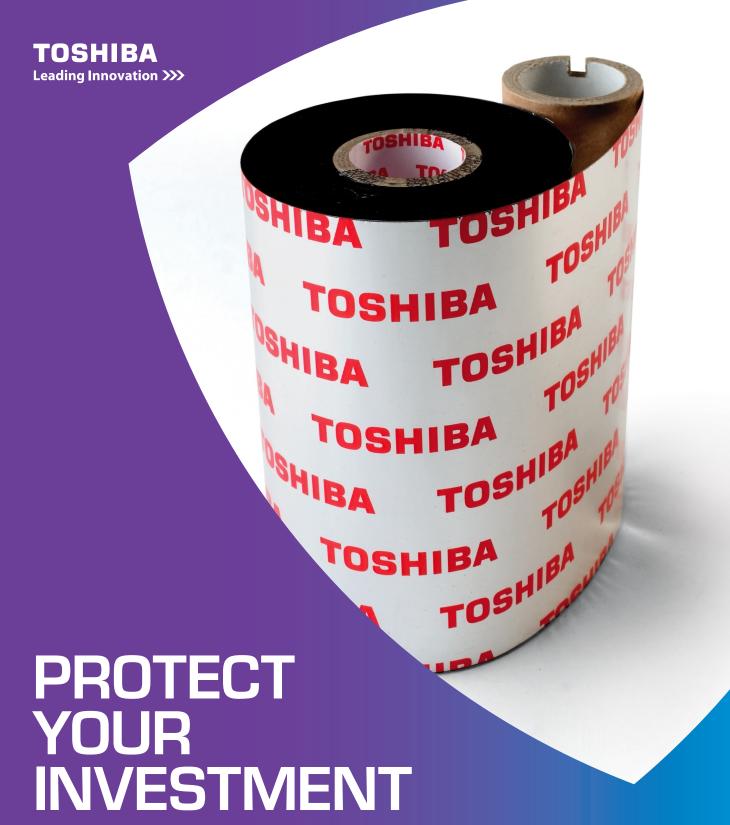

# **The Real Thing**

GENUINE approved ribbons are easily identified by the red Toshiba logo on the leader.

#### **Check for Toshiba**

If it does not have a 'Toshiba' leader it is not an approved product.