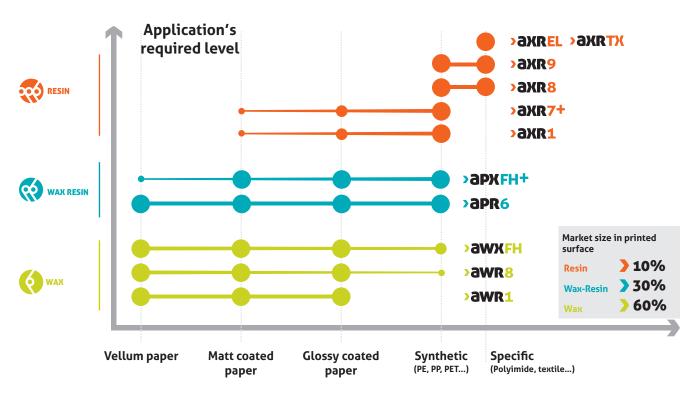

# **FLAT HEAD TECHNOLOGY**

### **BLACK**



### **COLOURS**

Our Flat Head colour ribbons have been developed on the basis of our current wax, wax/resin and resin qualities to suit a number of automatic identification and graphic applications, with similar printing performance than their equivalent black ribbons.



## Near / Corner Edge Technology

### **BLACK**



### **COLOURS**

Our Near/Corner Edge colour ribbons have been developed on the basis of our current wax/resin and resin qualities to suit a number of automatic identification and graphic applications, with similar printing performance than their equivalent black ribbons.