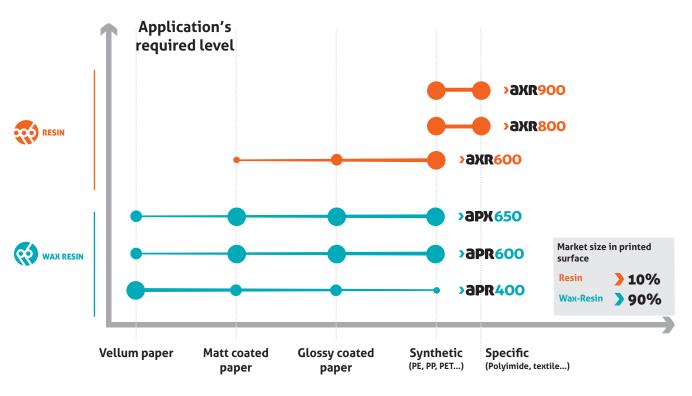

# **FLAT HEAD TECHNOLOGY**

### **BLACK**



### **COLOURS**

Our Flat Head colour ribbons have been developed on the basis of our current wax, wax/resin and resin qualities to suit a number of automatic identification and graphic applications, with similar printing performance than their equivalent black ribbons.



## Near / Corner Edge Technology

### **BLACK**



### **COLOURS**

Our Near/Corner Edge colour ribbons have been developed on the basis of our current wax/resin and resin qualities to suit a number of automatic identification and graphic applications, with similar printing performance than their equivalent black ribbons.