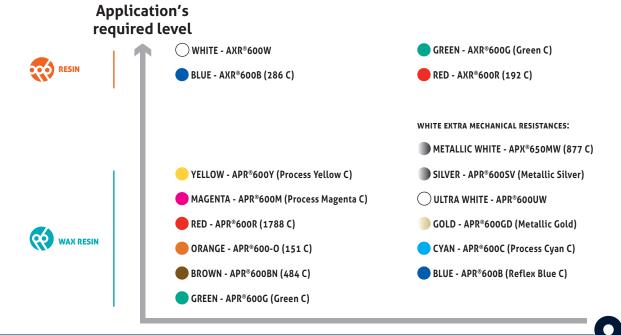

## Near / Corner Edge Technology

### **COLOURS**

Our Near/Corner Edge colour ribbons have been developed on the basis of our current wax/resin and resin qualities to suit a number of automatic identification and graphic applications, with similar printing performance than their equivalent black ribbons.