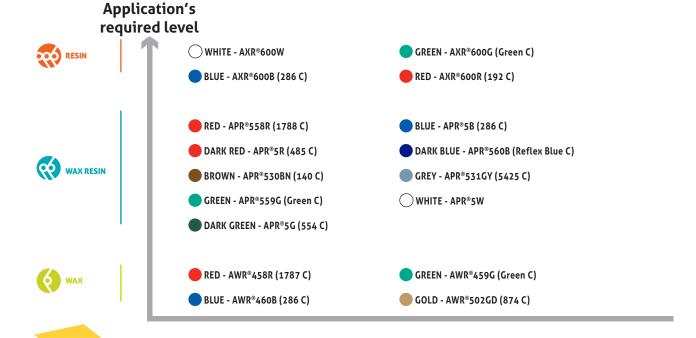

# **FLAT HEAD TECHNOLOGY**

### **COLOURS**

Our Flat Head colour ribbons have been developed on the basis of our current wax, wax/resin and resin qualities to suit a number of automatic identification and graphic applications, with similar printing performance than their equivalent black ribbons.